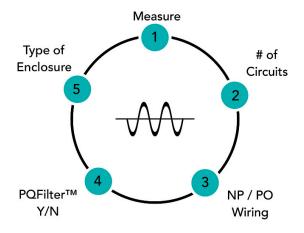

# **#1 Measure**

Use a professional or our Body Voltage Kit (BVK) & make an informed decision.

# #2 How many circuits

Measure to find which circuits are affecting you and by how much. The Building Biology Institute (BBI) recommends a body voltage reading of below 30mV in the sleep area. Simply turn off breakers till this goal is achieved. Order the right size switch for you.

# #3 "NP" / "PO" wiring

"NP" Neutral & Power disconnects the neutral and power giving greater protection from ground effects for EHS people and has greater zone control.

"PO" Power Only disconnects the power only. This is our "economy" switch and can work well for people who are not yet sensitive or on a budget.

### #4 PQFilter™

The EMFSafe optional built in Whole House, 24/7 "dirty electricity" (DE), Power Quality PQFiler™ is a capacitive/parallel filter, just like most other popular whole house (& plug in) "DE" filters on the market. It comes in two options: PQ1 for lighter loads (smaller homes, no Solar) & the adjustable PQ2 for heavier loads (larger homes, pool pumps, Solar etc.) Only available in an EMFSafeSwitch. Independent, third party tests showed the EMFSafe PQFilters™ got better results in most conditions than other whole house "DE" filters AT HALF THE PRICE. See results www.LiveEMFSafe.com/filter

# **#5 Type of Enclosure**

We offer three types of enclosures: Surface mount (on the wall), Flush mount (in the wall) and Outside (weatherproof).