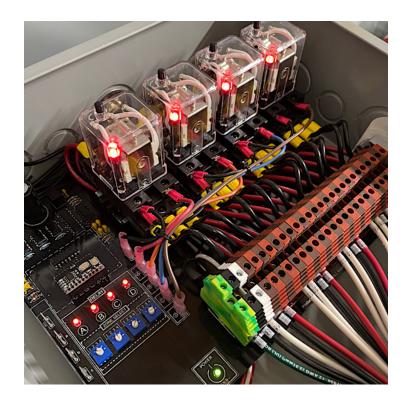

### Not a kit

Shown NP-4/4 - 4 relays for 4 Neutral & Power (NP) circuits with 4 Flex Zones™. Comes in your chosen enclosure, with "pig tail" of wires ready to install, UL listed (not a kit).

Installation is required by a licensed electrician, time will vary depending on type of enclosure and size of switch. For more information visit our web site: <a href="https://www.LiveEMFSafe.com">www.LiveEMFSafe.com</a>