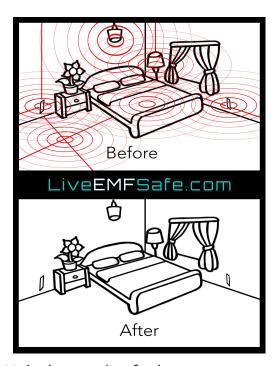

#### **ALL EMF is Cumulative**

The best way to reduce EMF exposure is, whenever possible, simply SWITCH IT OFF, especially at night. In an EMF mitigated sleep sanctuary most people experience better sleep, more energy & therefore better health.

# **Mitigating Modern Exposure**

With the push of a button turn any bedroom, home office, den etc. into an EMF mitigated safe sanctuary & LiveEMFSafe

Built to UL standards &
Manufactured by EMFSafe, Inc
www.EMFSafeES.com