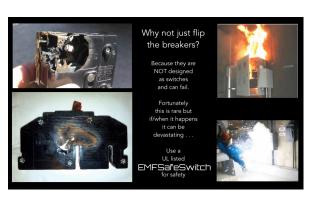

# Because flipping breakers can lead to a failure.

There are the four types of in home EMF (electromagnetic fields):

Electric Fields +
Magnetic Fields +
Radio Frequency +
Dirty Electricity.

#### **ALL EMF is Cumulative**

The best way to reduce EMF exposure is, whenever possible, simply SWITCH IT OFF, especially at night. In an EMF mitigated sleep sanctuary most people experience better sleep, more energy & therefore better health.