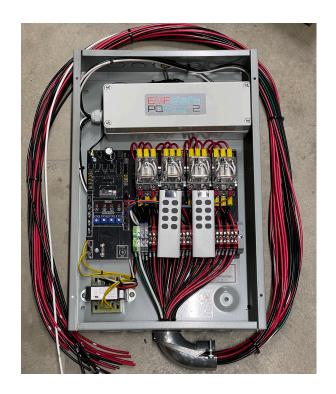

### Not a kit

Shown NP-4/4 - 4 relays for 4 Neutral & Power (NP) circuits with 4 Flex Zones™. Comes in your chosen enclosure, with "pig tail" of wires ready to install, UL listed (not a kit).

Installation is required by a licensed electrician, time will vary depending on type of enclosure and size of switch. For more information visit our web site: <a href="https://www.LiveEMFSafe.com">www.LiveEMFSafe.com</a>